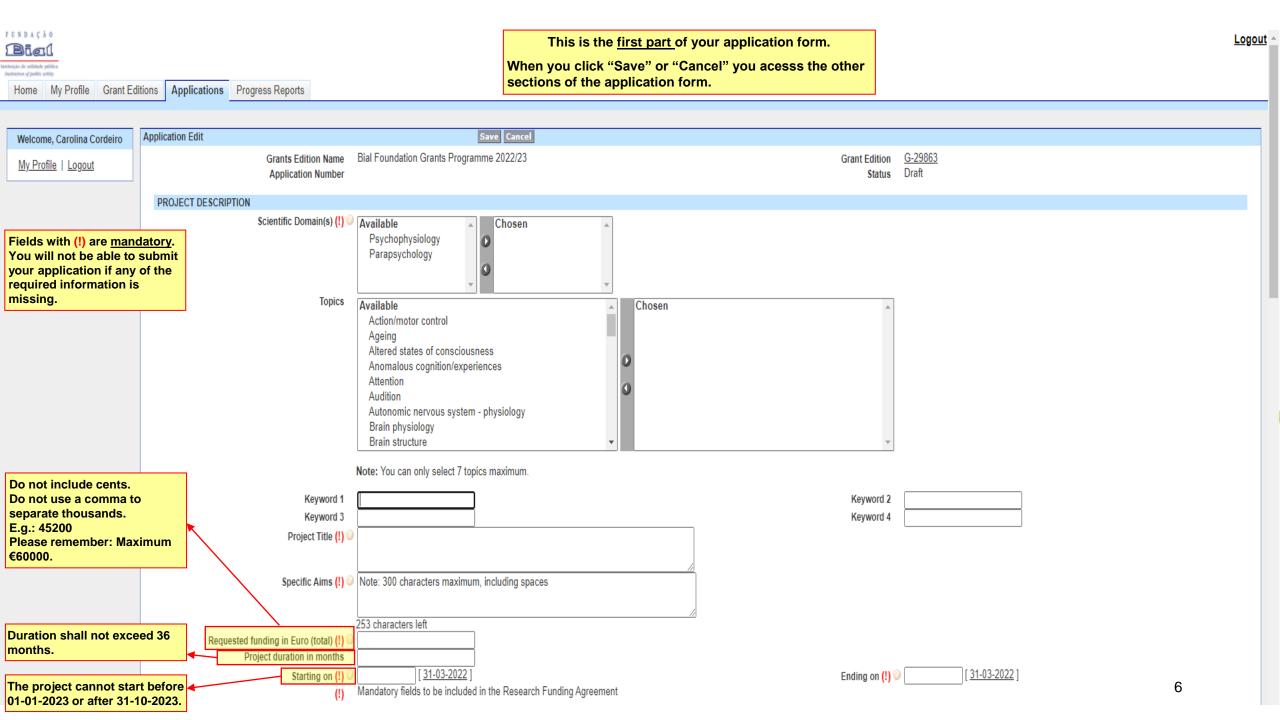

## Home My Profile Grant Editions Applications Progress Reports

This is your full application form.

Select one of the buttons below if you want to:

Logout

| Welcome, Carolina Cordeiro | Application Detail                                                              | Edit Create PDF Submit                                               | Application Withdraw Application |                              |                                               |
|----------------------------|---------------------------------------------------------------------------------|----------------------------------------------------------------------|----------------------------------|------------------------------|-----------------------------------------------|
| My Profile   Logout        | Grants Edition Name                                                             | Bial Foundation Grants Programme 2022/23                             |                                  | Grant Edition <u>G-29863</u> | Click this button to access all your          |
| <u>,</u>                   | Application Number                                                              | Edit your application to complete                                    |                                  | Application ID A-36576       | applications to the current Grant<br>Edition. |
|                            | Status                                                                          | Dr the <u>first part</u> , until "Ethical Issues".                   | This will cancel your            |                              | Ludion.                                       |
|                            | PROJECT DESCRIPTION                                                             | After this section just scroll down the application form to complete | application definitely.          |                              |                                               |
|                            | Scientific Domain(s) (!)                                                        | the remaining information.                                           |                                  |                              |                                               |
|                            | Topics                                                                          |                                                                      |                                  |                              |                                               |
|                            | Keyword 1                                                                       |                                                                      |                                  | Keyword 2                    |                                               |
|                            | Keyword 3                                                                       |                                                                      |                                  | Keyword 4                    |                                               |
|                            | Project Title (!) 🥝                                                             |                                                                      |                                  |                              |                                               |
|                            | Specific Aims (!) 🥝                                                             | Note: 300 characters maximum, including spaces                       |                                  |                              |                                               |
|                            | Requested funding in Euro (total) (!) 🥝                                         |                                                                      |                                  |                              |                                               |
|                            | Project duration in months                                                      |                                                                      |                                  |                              |                                               |
|                            | Starting on (!) 🥝                                                               |                                                                      |                                  | Starting on (!) 🔍            |                                               |
|                            | (!)                                                                             | Mandatory fields to be included in the Research Funding A            | Agreement                        |                              |                                               |
|                            |                                                                                 |                                                                      |                                  |                              |                                               |
|                            | INSTITUTIONS INVOLVED - Host Entity (principal res                              |                                                                      |                                  |                              |                                               |
|                            | Name of University/Institution (!)                                              |                                                                      |                                  |                              |                                               |
|                            | Dept./Lab./Research centre                                                      |                                                                      |                                  |                              |                                               |
|                            | Address (!)                                                                     |                                                                      |                                  | Touriors (I) O Data          |                                               |
|                            | Postcode (!)                                                                    |                                                                      |                                  | Town/City (!) ② Porto        |                                               |
|                            | Country (!) 🥝                                                                   |                                                                      |                                  |                              |                                               |
|                            | Director of the research centre<br>Email of the Director of the research centre |                                                                      |                                  |                              |                                               |
|                            |                                                                                 | Note: 600 characters maximum, including spaces                       |                                  |                              |                                               |
|                            |                                                                                 | Note: 000 characters maximum, including spaces                       |                                  |                              |                                               |
|                            | INSTITUTIONS INVOLVED - Participating Institution                               |                                                                      |                                  |                              |                                               |
|                            | Name of University/Institution                                                  |                                                                      |                                  |                              |                                               |
|                            | Dept./Lab./Research centre                                                      |                                                                      |                                  |                              |                                               |
|                            | Country                                                                         |                                                                      |                                  |                              |                                               |
|                            | Diretor of the research centre                                                  |                                                                      |                                  |                              |                                               |
|                            | Email of the Director of the research centre                                    | Nata: 600 abarastara mavimum laskultar anara-                        |                                  |                              | 5                                             |
|                            | Objectives, activities and mission 🥹                                            | Note: 600 characters maximum, including spaces                       |                                  |                              |                                               |